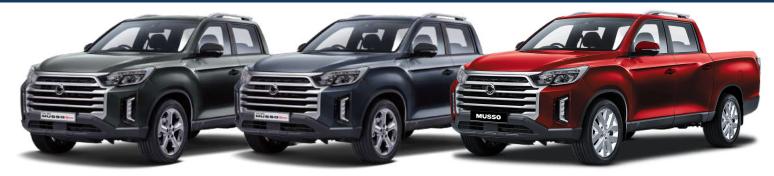

| <b>O</b>                    |                                |  |
| Reverse Camera                  |        |        |            | 0                           |                                |  |
| Park Assist                     |        |        |            | 8                           |                                |  |
|                                 |        |        |            |                             |                                |  |
| Safety & Locking                |        |        | T          |                             | <u> </u>                       |  |
| Cruise Control                  |        |        |            |                             | $\otimes$                      |  |

Lane Assist

Lane Departure Warning Blind Spot Monitor













Silky White Pearl (WAK) Grand White (WAA)

Marble Gray (ACM)

New Amazonia Green (GAM)









Indian Red (RAJ)

Atlantic Blue (BAU)

Space Black (LAK)

New Galaxies Gray (ADB)







Deluxe Flat Woven Fabric Nappa Leather