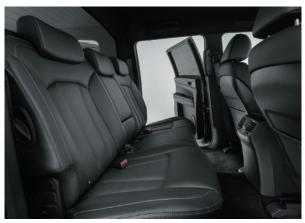

|        |        |            | 8                           |                                |  |
|                                 |        |        |            |                             |                                |  |
| Safety & Locking                |        |        | T          |                             | <u> </u>                       |  |
| Cruise Control                  |        |        |            |                             | $\otimes$                      |  |

Lane Assist

Lane Departure Warning Blind Spot Monitor













Silky White Pearl (WAK) Grand White (WAA)

Marble Gray (ACM)

New Amazonia Green (GAM)









Indian Red (RAJ)

Atlantic Blue (BAU)

Space Black (LAK)

New Galaxies Gray (ADB)







Deluxe Flat Woven Fabric Nappa Leather