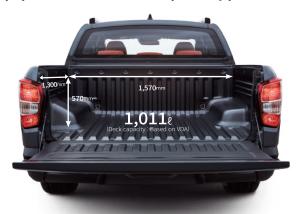

## **BALANCED DRIVE MAXIMUM STABILITY**

A new quad frame design chassis built with ultra-high tensile strength steel, that isolates road shock when driving over rugged terrain or speed bumps, ensuring optimal stability. This ultra strong frame along with the new five link suspension also allows for class leading payload hauling.