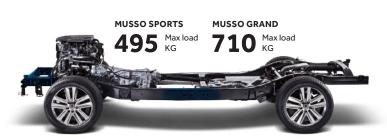

## **BALANCED DRIVE MAXIMUM STABILITY**

A new quad frame design chassis built with ultra-high tensile strength steel, that isolates road shock when driving over rugged terrain or speed bumps, ensuring optimal stability. This ultra strong frame along with the new five link suspension also allows for class leading payload hauling.

THE ALL NEW MUSSO SPORTS

SUT