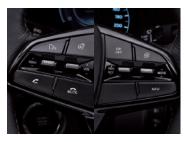

Cluster with 3.5" trip computer

Remote controls switches and cruise control system on the steering wheel

Dual-zone fully automatic/manually controlled air-conditioning

Overhead console with LED map lamps