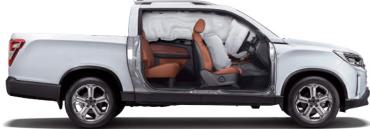

## **UNCOMPROMISING SAFETY**

The new Musso features uncompromising safety with 6 airbags that protects passengers from all angles. Combined with a highly strengthened chassis and integrated 'crash zones' at the front which is designed to absorb force in the event of frontal collision.