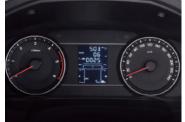

Cluster with 3.5" trip computer

Remote controls switches and cruise control system on the steering wheel

Dual-zone fully automatic/manually controlled air-conditioning

Overhead console with LED map lamps