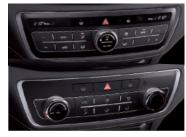

Cluster with 3.5" trip computer

Remote controls switches and cruise control system on the steering wheel

Dual-zone fully automatic/manually controlled air-conditioning

Overhead console with LED map lamps