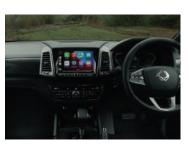

Lane Assist

Lane Departure Warning Blind Spot Monitor

Silky White Pearl (WAK) Grand White (WAA)

Marble Gray (ACM)

New Amazonia Green (GAM)

Indian Red (RAJ)

Atlantic Blue (BAU)

Space Black (LAK)