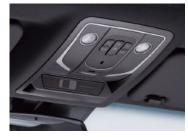

Cluster with 3.5" trip computer

Remote controls switches and cruise control system on the steering wheel

Dual-zone fully automatic/manually controlled air-conditioning

Overhead console with LED map lamps