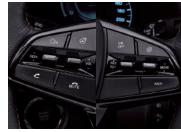

Cluster with 3.5" trip computer

Remote controls switches and cruise control system on the steering wheel

Dual-zone fully automatic/manually controlled air-conditioning

Overhead console with LED map lamps