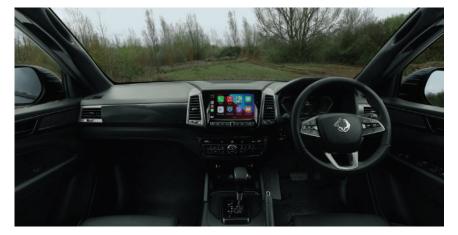

Cluster with 3.5" trip computer

Remote controls switches and cruise control system on the steering wheel

Dual-zone fully automatic/manually controlled air-conditioning

Overhead console with LED map lamps