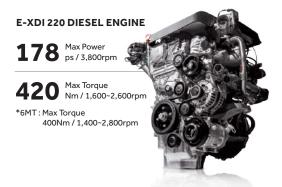

# **PERFORMANCE**

**420**Nm Max Torque 1,600 - 2,600rpm

12.68s Acceleration 0-100km/h 259g/km CO2 Emissions