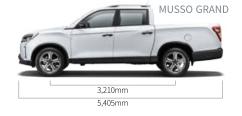

## **EXTERIOR DETAILS**

| Measurement                     | SPORTS | GRAND  | Suspensi   | Suspension, Brakes & Wheels |                                |  |
|---------------------------------|--------|--------|------------|-----------------------------|--------------------------------|--|
| Wheelbase                       | 3100mm | 3210mm | Suspension | on (Front)                  | Double Wishbone & Coil Springs |  |
| Overall length                  | 5095mm | 5405mm | Suspension | on (Rear)                   | Leaf Spring                    |  |
| Overall width                   | 1950mm | 1950mm | Brakes (Fr | ont)                        | Ventilated Disc                |  |
| Overall height                  | 1840mm | 1855mm | Brakes (Re | ear)                        | Ventilated Disc                |  |
|                                 |        |        | Rim Size   |                             | 17"                            |  |
| Gross Vehicle Weight            | 2830kg | -      | Tyre Size  |                             | 235/70R17                      |  |
| Kerb Weight                     | 1920kg | -      |            |                             |                                |  |
| FEATURES                        |        |        |            |                             |                                |  |
| Exterior                        |        |        |            |                             |                                |  |
| Head Lights                     |        |        |            | Halogen                     |                                |  |
| Day Running Lights (DRL)        |        |        |            | LED                         |                                |  |
| Auto Head Lights                |        |        |            | ⊗                           |                                |  |
| Rain Sensing Wipers             |        |        |            | <b>O</b>                    |                                |  |
| Interior                        |        |        |            |                             |                                |  |
| Keyless Entry                   |        |        |            | •                           |                                |  |
| Seat Upholstery                 |        |        |            | Deluxe Flat Woven Cloth     |                                |  |
| Sunroof/Moonroof/Panoramic Roof |        |        |            | ⊗ ⊗                         |                                |  |
| Comfort & Convenience           |        |        |            |                             |                                |  |
| Driver Electric Seat            |        |        |            |                             | ⊗                              |  |
| Passenger Electric Seat         |        |        |            | 8                           |                                |  |
| Ventilated Seats                |        |        |            | <u>⊗</u>                    |                                |  |
| Knockdown Rear Seats            |        |        |            | ⊗                           |                                |  |
| Electric Tailgate               |        |        |            | 8                           |                                |  |
| Infotainment System             |        |        |            |                             |                                |  |
| Apple Carplay/Android Auto      |        |        |            |                             | ⊗                              |  |
| Wireless Smartphone Charging    |        |        |            | 8                           |                                |  |
| Navigation Systems              |        |        |            | 8                           |                                |  |
| Heads-up Display                |        |        |            | 8                           |                                |  |
| Infotainment                    |        |        |            | •                           |                                |  |
| Sound System                    |        |        |            | 0                           |                                |  |
| Safety & Locking                |        |        |            |                             |                                |  |
| Airbags                         |        |        |            |                             | 1                              |  |
| Isofix                          |        |        |            | •                           |                                |  |
| Tyre Pressure Monitor           |        |        |            | 8                           |                                |  |
| Brakes & Suspension             |        |        |            |                             |                                |  |
| Electronic Parking Brake        |        |        |            |                             |                                |  |
| Hill Start Assist               |        |        |            | ⊗                           |                                |  |
| Emergency Brake Assist          |        |        |            | ⊗                           |                                |  |
| Parking Sensors                 |        |        |            | <b>O</b>                    |                                |  |
| Reverse Camera                  |        |        |            | 0                           |                                |  |
| Park Assist                     |        |        |            | 8                           |                                |  |
|                                 |        |        |            |                             |                                |  |
| Safety & Locking                |        |        | T          |                             | <u> </u>                       |  |
| Cruise Control                  |        |        |            |                             | $\otimes$                      |  |