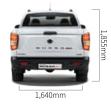

## **EXTERIOR DETAILS**

| Measurement                     | SPORTS | GRAND  | Suspensi   | Suspension, Brakes & Wheels |                                |  |
|---------------------------------|--------|--------|------------|-----------------------------|--------------------------------|--|
| Wheelbase                       | 3100mm | 3210mm | Suspension | on (Front)                  | Double Wishbone & Coil Springs |  |
| Overall length                  | 5095mm | 5405mm | Suspension | on (Rear)                   | Leaf Spring                    |  |
| Overall width                   | 1950mm | 1950mm | Brakes (Fr | ont)                        | Ventilated Disc                |  |
| Overall height                  | 1840mm | 1855mm | Brakes (Re | ear)                        | Ventilated Disc                |  |
|                                 |        |        | Rim Size   |                             | 17"                            |  |
| Gross Vehicle Weight            | 2830kg | -      | Tyre Size  |                             | 235/70R17                      |  |
| Kerb Weight                     | 1920kg | -      |            |                             |                                |  |
| FEATURES                        |        |        |            |                             |                                |  |
| Exterior                        |        |        |            |                             |                                |  |
| Head Lights                     |        |        |            | Halogen                     |                                |  |
| Day Running Lights (DRL)        |        |        |            | LED                         |                                |  |
| Auto Head Lights                |        |        |            | ⊗                           |                                |  |
| Rain Sensing Wipers             |        |        |            | <b>O</b>                    |                                |  |
| Interior                        |        |        |            |                             |                                |  |
| Keyless Entry                   |        |        |            | •                           |                                |  |
| Seat Upholstery                 |        |        |            | Deluxe Flat Woven Cloth     |                                |  |
| Sunroof/Moonroof/Panoramic Roof |        |        |            | ⊗ ⊗                         |                                |  |
| Comfort & Convenience           |        |        |            |                             |                                |  |
| Driver Electric Seat            |        |        |            |                             | ⊗                              |  |
| Passenger Electric Seat         |        |        |            | 8                           |                                |  |
| Ventilated Seats                |        |        |            | <u>⊗</u>                    |                                |  |
| Knockdown Rear Seats            |        |        |            | ⊗                           |                                |  |
| Electric Tailgate               |        |        |            | 8                           |                                |  |
| Infotainment System             |        |        |            |                             |                                |  |
| Apple Carplay/Android Auto      |        |        |            |                             | ⊗                              |  |
| Wireless Smartphone Charging    |        |        |            | 8                           |                                |  |
| Navigation Systems              |        |        |            | 8                           |                                |  |
| Heads-up Display                |        |        |            | 8                           |                                |  |
| Infotainment                    |        |        |            | •                           |                                |  |
| Sound System                    |        |        |            | 0                           |                                |  |
| Safety & Locking                |        |        |            |                             |                                |  |
| Airbags                         |        |        |            |                             | 1                              |  |
| Isofix                          |        |        |            | •                           |                                |  |
| Tyre Pressure Monitor           |        |        |            | 8                           |                                |  |
| Brakes & Suspension             |        |        |            |                             |                                |  |
| Electronic Parking Brake        |        |        |            |                             |                                |  |
| Hill Start Assist               |        |        |            | ⊗                           |                                |  |
| Emergency Brake Assist          |        |        |            | ⊗                           |                                |  |
| Parking Sensors                 |        |        |            | <b>O</b>                    |                                |  |
| Reverse Camera                  |        |        |            | 0                           |                                |  |
| Park Assist                     |        |        |            | 8                           |                                |  |
|                                 |        |        |            |                             |                                |  |
| Safety & Locking                |        |        | T          |                             | <u> </u>                       |  |
| Cruise Control                  |        |        |            |                             | $\otimes$                      |  |