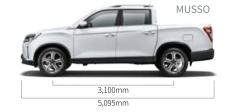

## **EXTERIOR DETAILS**

| Measurement                     | SPORTS | GRAND  | Suspensi   | Suspension, Brakes & Wheels |                                |  |
|---------------------------------|--------|--------|------------|-----------------------------|--------------------------------|--|
| Wheelbase                       | 3100mm | 3210mm | Suspension | on (Front)                  | Double Wishbone & Coil Springs |  |
| Overall length                  | 5095mm | 5405mm | Suspension | on (Rear)                   | Leaf Spring                    |  |
| Overall width                   | 1950mm | 1950mm | Brakes (Fr | ont)                        | Ventilated Disc                |  |
| Overall height                  | 1840mm | 1855mm | Brakes (Re | ear)                        | Ventilated Disc                |  |
|                                 |        |        | Rim Size   |                             | 17"                            |  |
| Gross Vehicle Weight            | 2830kg | -      | Tyre Size  |                             | 235/70R17                      |  |
| Kerb Weight                     | 1920kg | -      |            |                             |                                |  |
| FEATURES                        |        |        |            |                             |                                |  |
| Exterior                        |        |        |            |                             |                                |  |
| Head Lights                     |        |        |            | Halogen                     |                                |  |
| Day Running Lights (DRL)        |        |        |            | LED                         |                                |  |
| Auto Head Lights                |        |        |            | ⊗                           |                                |  |
| Rain Sensing Wipers             |        |        |            | <b>O</b>                    |                                |  |
| Interior                        |        |        |            |                             |                                |  |
| Keyless Entry                   |        |        |            | •                           |                                |  |
| Seat Upholstery                 |        |        |            | Deluxe Flat Woven Cloth     |                                |  |
| Sunroof/Moonroof/Panoramic Roof |        |        |            | ⊗ ⊗                         |                                |  |
| Comfort & Convenience           |        |        |            |                             |                                |  |
| Driver Electric Seat            |        |        |            |                             | ⊗                              |  |
| Passenger Electric Seat         |        |        |            | 8                           |                                |  |
| Ventilated Seats                |        |        |            | <u>⊗</u>                    |                                |  |
| Knockdown Rear Seats            |        |        |            | ⊗                           |                                |  |
| Electric Tailgate               |        |        |            | 8                           |                                |  |
| Infotainment System             |        |        |            |                             |                                |  |
| Apple Carplay/Android Auto      |        |        |            |                             | ⊗                              |  |
| Wireless Smartphone Charging    |        |        |            | 8                           |                                |  |
| Navigation Systems              |        |        |            | 8                           |                                |  |
| Heads-up Display                |        |        |            | 8                           |                                |  |
| Infotainment                    |        |        |            | •                           |                                |  |
| Sound System                    |        |        |            | 0                           |                                |  |
| Safety & Locking                |        |        |            |                             |                                |  |
| Airbags                         |        |        |            |                             | 1                              |  |
| Isofix                          |        |        |            | •                           |                                |  |
| Tyre Pressure Monitor           |        |        |            | 8                           |                                |  |
| Brakes & Suspension             |        |        |            |                             |                                |  |
| Electronic Parking Brake        |        |        |            |                             |                                |  |
| Hill Start Assist               |        |        |            | ⊗                           |                                |  |
| Emergency Brake Assist          |        |        |            | ⊗                           |                                |  |
| Parking Sensors                 |        |        |            | <b>O</b>                    |                                |  |
| Reverse Camera                  |        |        |            | 0                           |                                |  |
| Park Assist                     |        |        |            | 8                           |                                |  |
|                                 |        |        |            |                             |                                |  |
| Safety & Locking                |        |        | T          |                             | <u> </u>                       |  |
| Cruise Control                  |        |        |            |                             | $\otimes$                      |  |