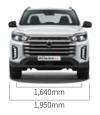

## **EXTERIOR DETAILS**

| Measurement                     | SPORTS | GRAND  | Suspensi   | Suspension, Brakes & Wheels |                                |  |
|---------------------------------|--------|--------|------------|-----------------------------|--------------------------------|--|
| Wheelbase                       | 3100mm | 3210mm | Suspension | on (Front)                  | Double Wishbone & Coil Springs |  |
| Overall length                  | 5095mm | 5405mm | Suspension | on (Rear)                   | Leaf Spring                    |  |
| Overall width                   | 1950mm | 1950mm | Brakes (Fr | ont)                        | Ventilated Disc                |  |
| Overall height                  | 1840mm | 1855mm | Brakes (Re | ear)                        | Ventilated Disc                |  |
|                                 |        |        | Rim Size   |                             | 17"                            |  |
| Gross Vehicle Weight            | 2830kg | -      | Tyre Size  |                             | 235/70R17                      |  |
| Kerb Weight                     | 1920kg | -      |            |                             |                                |  |
| FEATURES                        |        |        |            |                             |                                |  |
| Exterior                        |        |        |            |                             |                                |  |
| Head Lights                     |        |        |            | Halogen                     |                                |  |
| Day Running Lights (DRL)        |        |        |            | LED                         |                                |  |
| Auto Head Lights                |        |        |            | ⊗                           |                                |  |
| Rain Sensing Wipers             |        |        |            | <b>O</b>                    |                                |  |
| Interior                        |        |        |            |                             |                                |  |
| Keyless Entry                   |        |        |            | •                           |                                |  |
| Seat Upholstery                 |        |        |            | Deluxe Flat Woven Cloth     |                                |  |
| Sunroof/Moonroof/Panoramic Roof |        |        |            | ⊗ ⊗                         |                                |  |
| Comfort & Convenience           |        |        |            |                             |                                |  |
| Driver Electric Seat            |        |        |            |                             | ⊗                              |  |
| Passenger Electric Seat         |        |        |            | 8                           |                                |  |
| Ventilated Seats                |        |        |            | <u>⊗</u>                    |                                |  |
| Knockdown Rear Seats            |        |        |            | ⊗                           |                                |  |
| Electric Tailgate               |        |        |            | 8                           |                                |  |
| Infotainment System             |        |        |            |                             |                                |  |
| Apple Carplay/Android Auto      |        |        |            |                             | ⊗                              |  |
| Wireless Smartphone Charging    |        |        |            | 8                           |                                |  |
| Navigation Systems              |        |        |            | 8                           |                                |  |
| Heads-up Display                |        |        |            | 8                           |                                |  |
| Infotainment                    |        |        |            | •                           |                                |  |
| Sound System                    |        |        |            | 0                           |                                |  |
| Safety & Locking                |        |        |            |                             |                                |  |
| Airbags                         |        |        |            |                             | 1                              |  |
| Isofix                          |        |        |            | •                           |                                |  |
| Tyre Pressure Monitor           |        |        |            | 8                           |                                |  |
| Brakes & Suspension             |        |        |            |                             |                                |  |
| Electronic Parking Brake        |        |        |            |                             |                                |  |
| Hill Start Assist               |        |        |            | ⊗                           |                                |  |
| Emergency Brake Assist          |        |        |            | ⊗                           |                                |  |
| Parking Sensors                 |        |        |            | <b>O</b>                    |                                |  |
| Reverse Camera                  |        |        |            | 0                           |                                |  |
| Park Assist                     |        |        |            | 8                           |                                |  |
|                                 |        |        |            |                             |                                |  |
| Safety & Locking                |        |        | T          |                             | <u> </u>                       |  |
| Cruise Control                  |        |        |            |                             | $\otimes$                      |  |