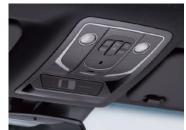

Cluster with 3.5" trip computer

Remote controls switches and cruise control system on the steering wheel

Dual-zone fully automatic/manually controlled air-conditioning

Overhead console with LED map lamps