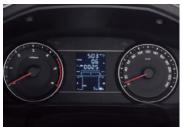

Cluster with 3.5" trip computer

Remote controls switches and cruise control system on the steering wheel

Dual-zone fully automatic/manually controlled air-conditioning

Overhead console with LED map lamps