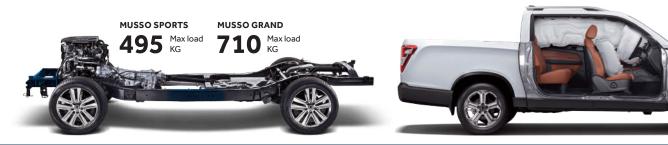

# BALANCED DRIVE MAXIMUM STABILITY

A new quad frame design chassis built with ultra-high tensile strength steel, that isolates road shock when driving over rugged terrain or speed bumps, ensuring optimal stability. This ultra strong frame along with the new five link suspension also allows for class leading payload hauling.