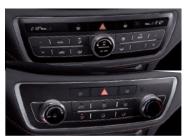

Cluster with 3.5" trip computer

Remote controls switches and cruise control system on the steering wheel

Dual-zone fully automatic/manually controlled air-conditioning

Overhead console with LED map lamps