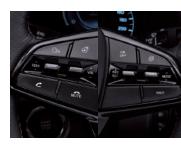

Cluster with 3.5" trip computer

Remote controls switches and cruise control system on the steering wheel

Dual-zone fully automatic/manually controlled air-conditioning

Overhead console with LED map lamps